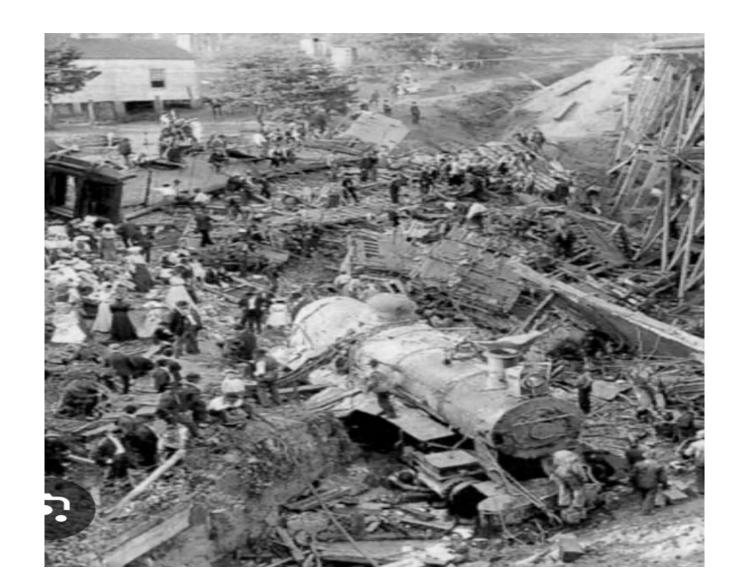

# Malingering

Pure

Exaggerated

False Imputation

12/7/1987 PSA AIR CRASH

### NO SURVIVOURS

David Burke – Raymond Thompson

Hi, Ray.