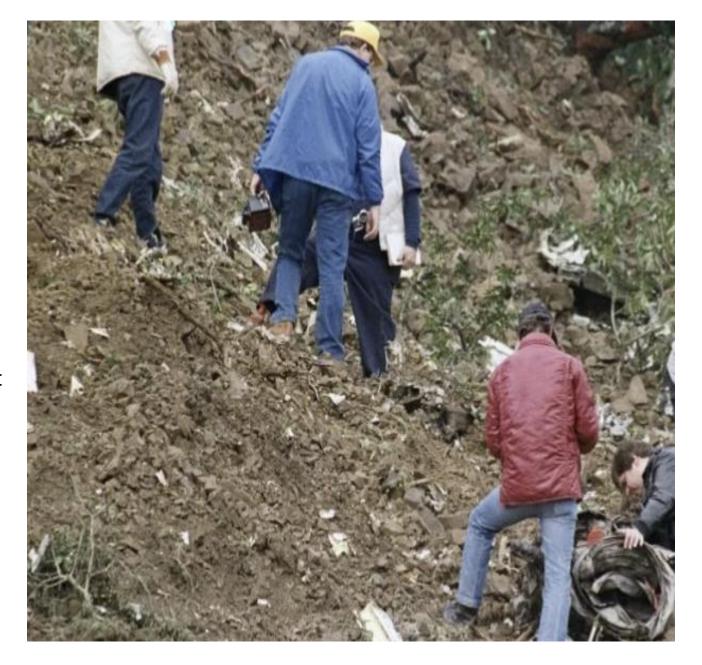

# Malingering

Pure

Exaggerated

False Imputation

12/7/1987 PSA AIR CRASH

### NO SURVIVOURS

David Burke – Raymond Thompson

Hi, Ray.