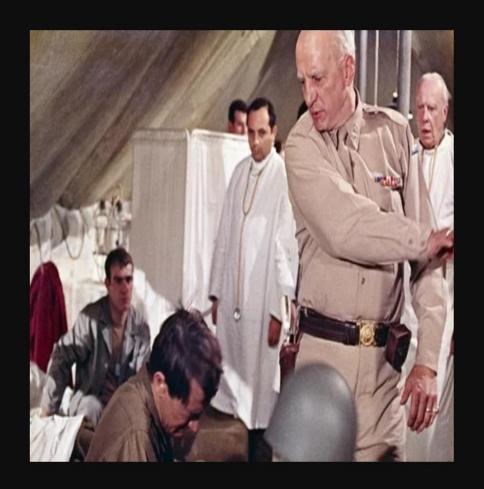

#### **STIGMA**

It's my nerves," the private blurted out when the general inquired about his condition. "I can't stand the shelling anymore."

"Hell, you're just a goddamned coward," Patton roared and then struck the soldier across the face.

I ought to shoot you myself," he shouted, drawing his pistol.

Medics quickly hustled Bennet from the tent as the general explained to the gaping onlookers that it made his "blood boil" to have "yellow-bellied bastards being babied