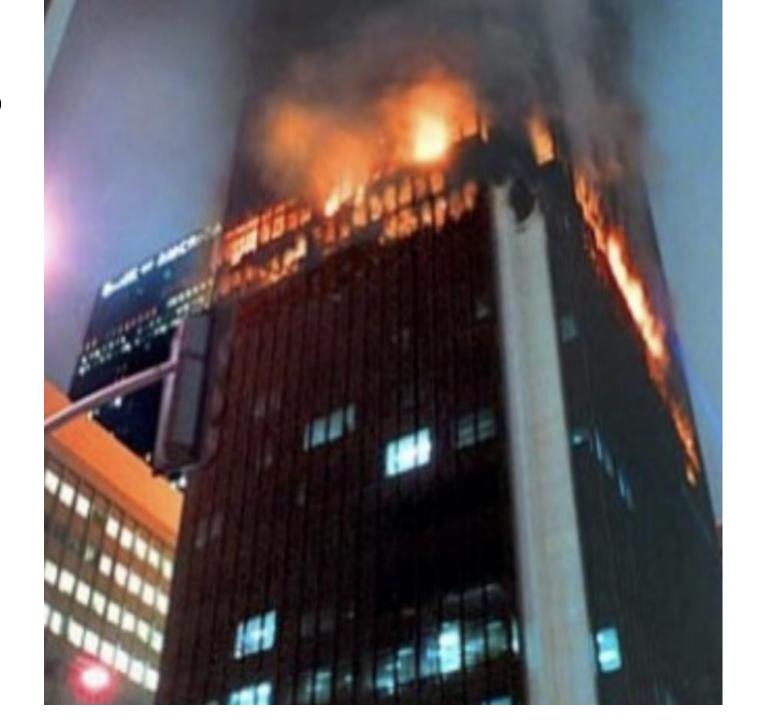

### First Responders

**Sheriff Edward Williams** 

Risk manager- Teach our guys how to sue us

First large group post trauma debriefing west of the Mississippi

No missed time, No Workers Comp Cases.

1st Interstate Towering Inferno

Largest Structural fire in California HX

Misinformation

**Emergency Board** 