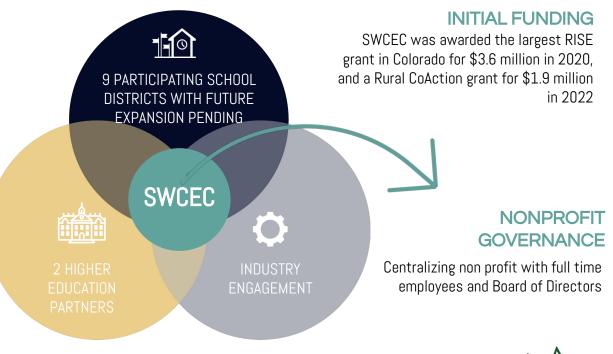

### Southwest Colorado Education Collaborative

#### **CAREER PATHWAYS**

The Collaborative organizes five shared pathways:

- BUILDING TRADES
- ENVIRONMENTAL
- HEALTH SCIENCES
- EDUCATOR
- HOSPITALITY & TOURISM

#### **PATHWAY FEATURES**

Pathways feature CTE and concurrent enrollment courses, mobile learning labs, and a variety of work-based learning opportunities.