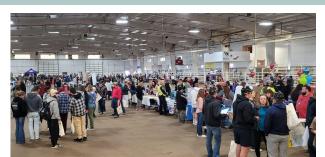

## Futures Fair & Hire Me Fair Celebrations!

#### Futures Fair: Recap

**Attendance:** Over 200 students and 80 industry partners

#### **Student Feedback:**

- 85% expressed they increased their awareness of career opportunities
- 78% said they found a job/industry they were interested in at the event
- 75% expressed interest in internships
- 67% felt they learned about higher education opportunities