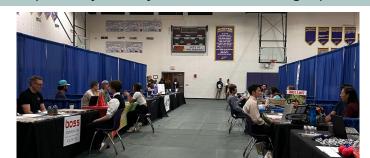

## Futures Fair & Hire Me Fair Celebrations!

### Hire Me Fair: Recap

**Attendance:** 83 Seniors with 25 industry partners

#### **Student & Industry Feedback:**

- 75% felt prepared for interviews
- 67% felt this event made them more confident highlighting their strengths
- 71% found a career/industry they were interested in
- 96% felt this event was good interview practice for future
- (industry survey results still coming in)